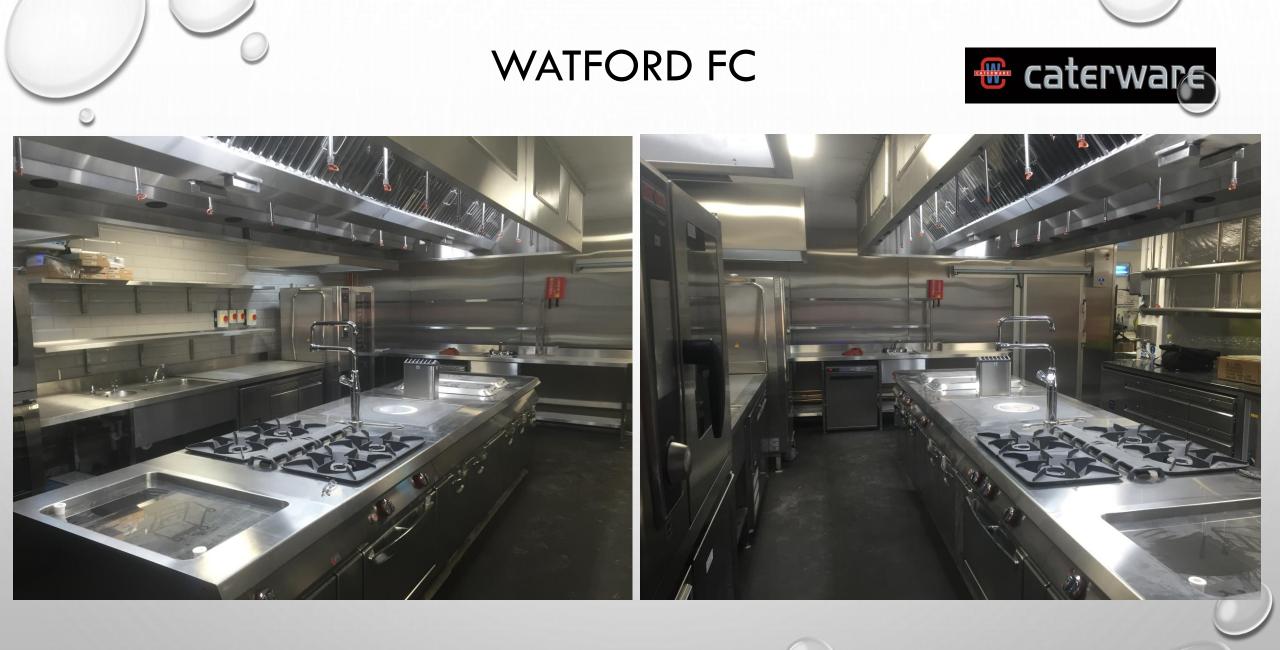

### WATFORD FC

#### CLIENT – WATFORD FC

INSTALLATION OF NEW EXECUTIVE LOUNGES, MAIN KITCHEN AND REFURBISHMENTS TO FOOD KIOSKS ALL INSTALLED OVER THE 2 MONTH PERIOD CLOSED SEASON. WORKS INCLUDED THE PROVISON OF CATERING EQUIPMENT, COLDROOMSM VENTILATION SYSTEMS AND FIRE SUPPRESSION SYSTEMS TO ALL AREAS.