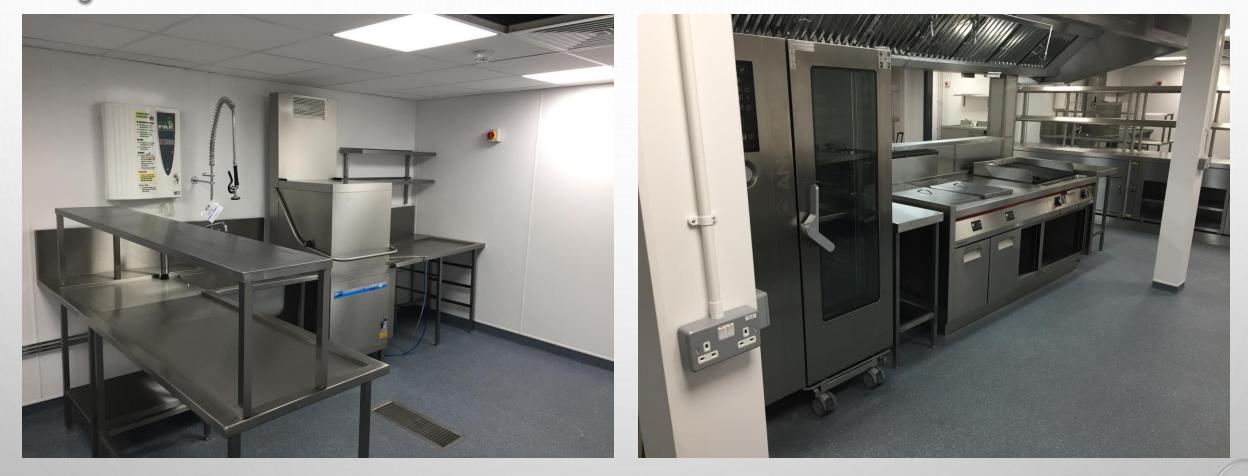

### MAN CITY FC – TUNNEL CLUB

CLIENT – CITY FOOTBALL GROUP INSTALLATION OF KITCHENS TO SUPPORT THE NEW TUNNEL CLUB CONCEPT WITHIN THE STADIUM