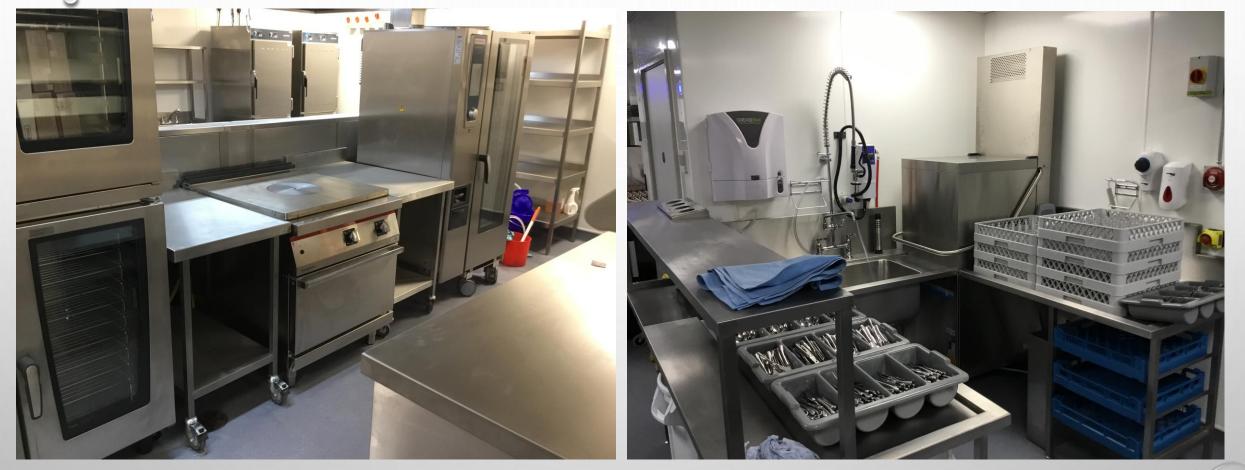

# STADIUM COMPLETED PROJECTS

WATFORD FC, MCFC TUNNEL CLUB, AFC FYLDE, AFC FLYDE SPORTS EDUCATION BLDG



### WATFORD FC



#### CLIENT – WATFORD FC

INSTALLATION OF NEW EXECUTIVE LOUNGES, MAIN KITCHEN AND REFURBISHMENTS TO FOOD KIOSKS ALL INSTALLED OVER THE 2 MONTH PERIOD CLOSED SEASON. WORKS INCLUDED THE PROVISON OF CATERING EQUIPMENT, COLDROOMSM VENTILATION SYSTEMS AND FIRE SUPPRESSION SYSTEMS TO ALL AREAS.













































### MAN CITY FC – TUNNEL CLUB



CLIENT – CITY FOOTBALL GROUP INSTALLATION OF KITCHENS TO SUPPORT THE NEW TUNNEL CLUB CONCEPT WITHIN THE STADIUM

### MCFC – TUNNEL CLUB









### MCFC – TUNNEL CLUB

















### MCFC – TUNNEL CLUB

















#### AFC FLYDE



CLIENT – AFC FYLDE

INSTALLATION OF THREE NEW KITCHENS AND TWO KIOSKS AT MILL FARM NEW STADIUM







### AFC FYLDE – BRADLEYS SPORT'S BAR





### AFC FYLDE – MILANO'S RESTAURANT







### AFC FYLDE – MILANO'S RESTAURANT











#### AFC FLYDE



CLIENT – AFC FYLDE

INSTALLATION OF NEW KITCHEN TO SERVE THE SPORTS EDUCATION FACILITY COMPRISING OF KITCHEN AND BAR EQUIPMENT

### AFC FYLDE – SPORTS EDUCATION BLDG





### AFC FYLDE – SPORTS EDUCATION BLDG





## AFC FYLDE – SPORTS EDUCATION BLDG