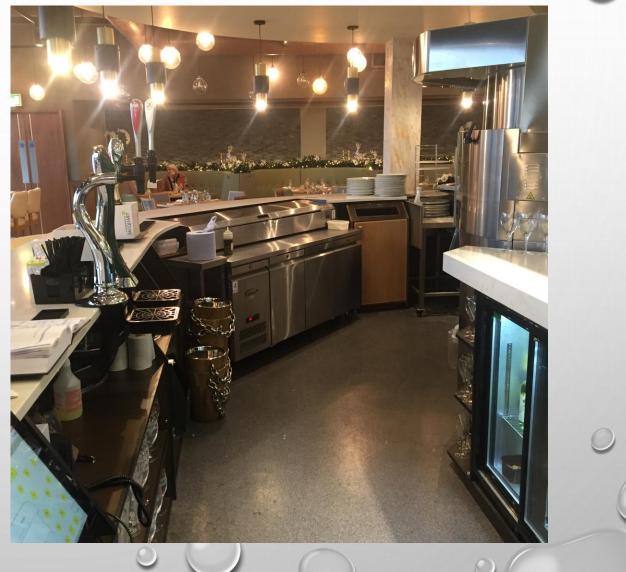

#### CLIENT – WATFORD FC

INSTALLATION OF NEW EXECUTIVE LOUNGES, MAIN KITCHEN AND REFURBISHMENTS TO FOOD KIOSKS ALL INSTALLED OVER THE 2 MONTH PERIOD CLOSED SEASON. WORKS INCLUDED THE PROVISON OF CATERING EQUIPMENT, COLDROOMSM VENTILATION SYSTEMS AND FIRE SUPPRESSION SYSTEMS TO ALL AREAS.













































### MAN CITY FC – TUNNEL CLUB



CLIENT – CITY FOOTBALL GROUP INSTALLATION OF KITCHENS TO SUPPORT THE NEW TUNNEL CLUB CONCEPT WITHIN THE STADIUM

### MCFC – TUNNEL CLUB









### MCFC – TUNNEL CLUB

















### MCFC – TUNNEL CLUB

















#### AFC FLYDE



CLIENT – AFC FYLDE

INSTALLATION OF THREE NEW KITCHENS AND TWO KIOSKS AT MILL FARM NEW STADIUM







### AFC FYLDE – BRADLEYS SPORT'S BAR





### AFC FYLDE – MILANO'S RESTAURANT







### AFC FYLDE – MILANO'S RESTAURANT











#### AFC FLYDE



CLIENT – AFC FYLDE

INSTALLATION OF NEW KITCHEN TO SERVE THE SPORTS EDUCATION FACILITY COMPRISING OF KITCHEN AND BAR EQUIPMENT

### AFC FYLDE – SPORTS EDUCATION BLDG





### AFC FYLDE – SPORTS EDUCATION BLDG





## AFC FYLDE – SPORTS EDUCATION BLDG