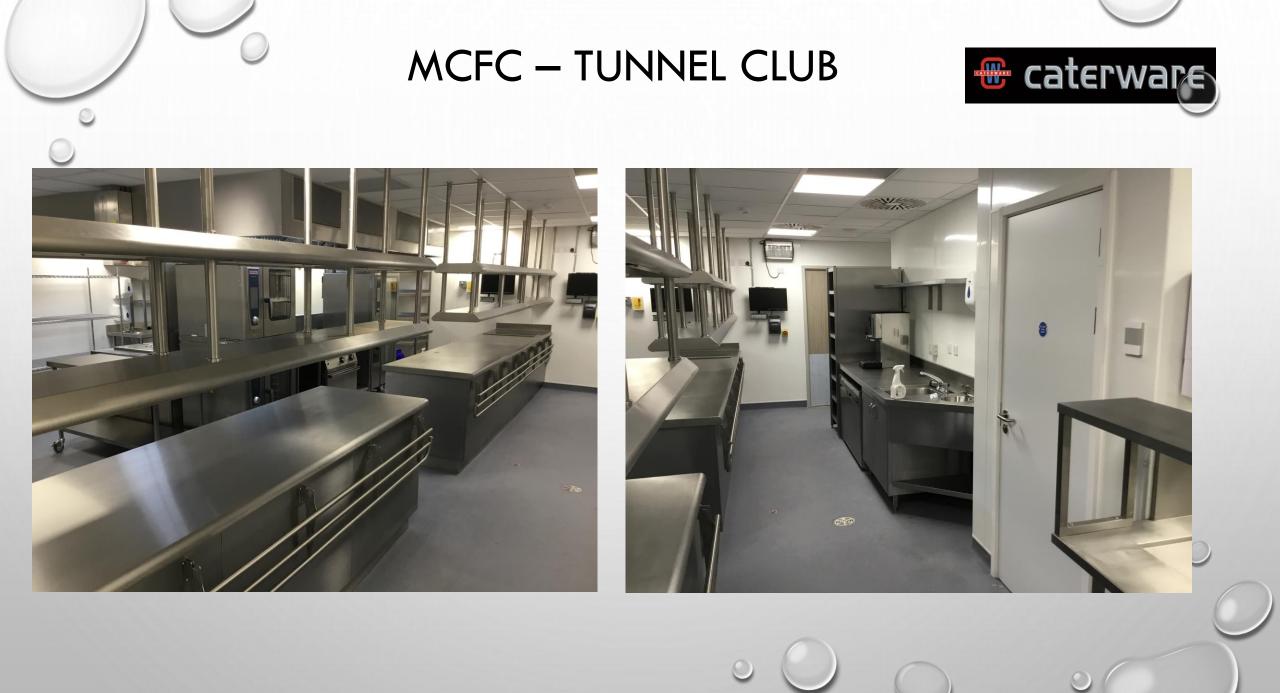

# STADIUM COMPLETED PROJECTS

WATFORD FC, MCFC TUNNEL CLUB, AFC FYLDE, AFC FLYDE SPORTS EDUCATION BLDG



### WATFORD FC



#### CLIENT – WATFORD FC

INSTALLATION OF NEW EXECUTIVE LOUNGES, MAIN KITCHEN AND REFURBISHMENTS TO FOOD KIOSKS ALL INSTALLED OVER THE 2 MONTH PERIOD CLOSED SEASON. WORKS INCLUDED THE PROVISON OF CATERING EQUIPMENT, COLDROOMSM VENTILATION SYSTEMS AND FIRE SUPPRESSION SYSTEMS TO ALL AREAS.













































### MAN CITY FC – TUNNEL CLUB



CLIENT – CITY FOOTBALL GROUP INSTALLATION OF KITCHENS TO SUPPORT THE NEW TUNNEL CLUB CONCEPT WITHIN THE STADIUM

### MCFC – TUNNEL CLUB









### MCFC – TUNNEL CLUB

















### MCFC – TUNNEL CLUB

















#### AFC FLYDE



CLIENT – AFC FYLDE

INSTALLATION OF THREE NEW KITCHENS AND TWO KIOSKS AT MILL FARM NEW STADIUM







### AFC FYLDE – BRADLEYS SPORT'S BAR





### AFC FYLDE – MILANO'S RESTAURANT







### AFC FYLDE – MILANO'S RESTAURANT











#### AFC FLYDE



CLIENT – AFC FYLDE

INSTALLATION OF NEW KITCHEN TO SERVE THE SPORTS EDUCATION FACILITY COMPRISING OF KITCHEN AND BAR EQUIPMENT

### AFC FYLDE – SPORTS EDUCATION BLDG





### AFC FYLDE – SPORTS EDUCATION BLDG





## AFC FYLDE – SPORTS EDUCATION BLDG