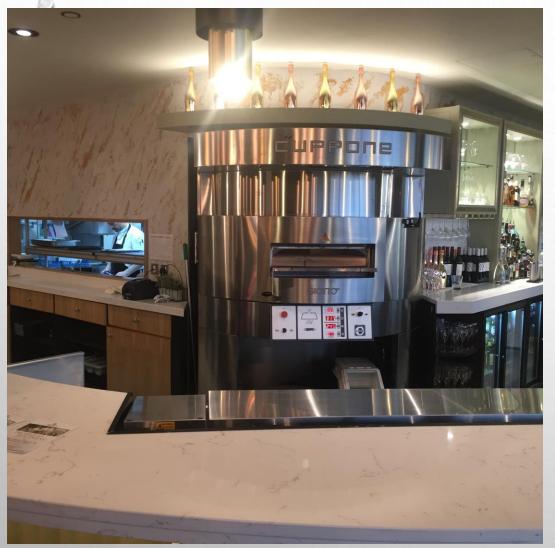

FC



#### CLIENT – WATFORD FC

INSTALLATION OF NEW EXECUTIVE LOUNGES, MAIN KITCHEN AND REFURBISHMENTS TO FOOD KIOSKS ALL INSTALLED OVER THE 2 MONTH PERIOD CLOSED SEASON. WORKS INCLUDED THE PROVISON OF CATERING EQUIPMENT, COLDROOMSM VENTILATION SYSTEMS AND FIRE SUPPRESSION SYSTEMS TO ALL AREAS.













































### MAN CITY FC – TUNNEL CLUB



CLIENT – CITY FOOTBALL GROUP INSTALLATION OF KITCHENS TO SUPPORT THE NEW TUNNEL CLUB CONCEPT WITHIN THE STADIUM

### MCFC – TUNNEL CLUB









### MCFC – TUNNEL CLUB

















### MCFC – TUNNEL CLUB

















#### AFC FLYDE



CLIENT – AFC FYLDE

INSTALLATION OF THREE NEW KITCHENS AND TWO KIOSKS AT MILL FARM NEW STADIUM







### AFC FYLDE – BRADLEYS SPORT'S BAR





### AFC FYLDE – MILANO'S RESTAURANT







### AFC FYLDE – MILANO'S RESTAURANT











#### AFC FLYDE



CLIENT – AFC FYLDE

INSTALLATION OF NEW KITCHEN TO SERVE THE SPORTS EDUCATION FACILITY COMPRISING OF KITCHEN AND BAR EQUIPMENT

### AFC FYLDE – SPORTS EDUCATION BLDG





### AFC FYLDE – SPORTS EDUCATION BLDG





## AFC FYLDE – SPORTS EDUCATION BLDG