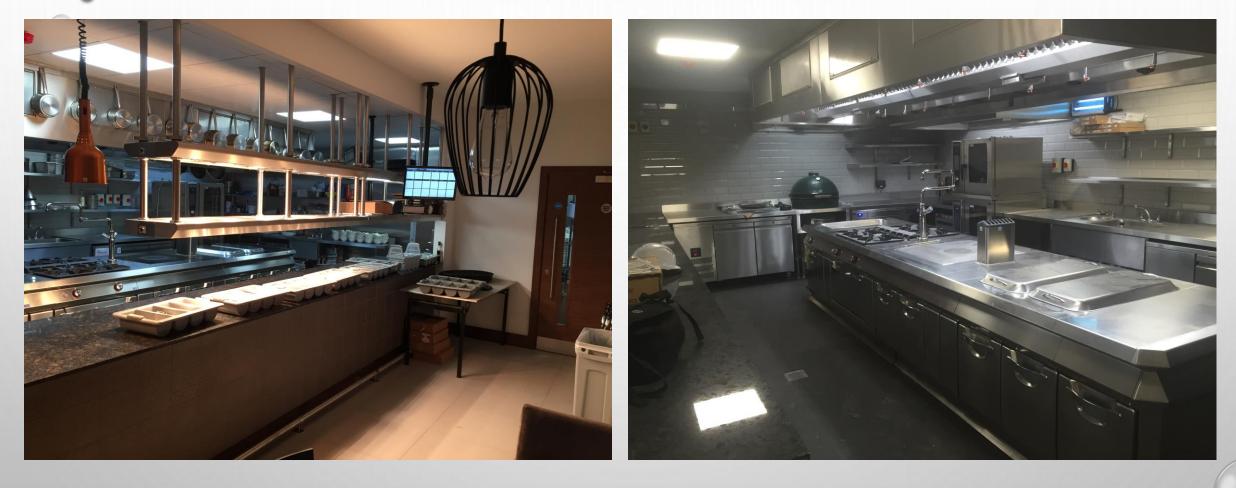

# STADIUM COMPLETED PROJECTS

WATFORD FC, MCFC TUNNEL CLUB, AFC FYLDE, AFC FLYDE SPORTS EDUCATION BLDG



### WATFORD FC



#### CLIENT – WATFORD FC

INSTALLATION OF NEW EXECUTIVE LOUNGES, MAIN KITCHEN AND REFURBISHMENTS TO FOOD KIOSKS ALL INSTALLED OVER THE 2 MONTH PERIOD CLOSED SEASON. WORKS INCLUDED THE PROVISON OF CATERING EQUIPMENT, COLDROOMSM VENTILATION SYSTEMS AND FIRE SUPPRESSION SYSTEMS TO ALL AREAS.













































### MAN CITY FC – TUNNEL CLUB



CLIENT – CITY FOOTBALL GROUP INSTALLATION OF KITCHENS TO SUPPORT THE NEW TUNNEL CLUB CONCEPT WITHIN THE STADIUM

### MCFC – TUNNEL CLUB









### MCFC – TUNNEL CLUB

















### MCFC – TUNNEL CLUB

















#### AFC FLYDE



CLIENT – AFC FYLDE

INSTALLATION OF THREE NEW KITCHENS AND TWO KIOSKS AT MILL FARM NEW STADIUM







### AFC FYLDE – BRADLEYS SPORT'S BAR





### AFC FYLDE – MILANO'S RESTAURANT







### AFC FYLDE – MILANO'S RESTAURANT











#### AFC FLYDE



CLIENT – AFC FYLDE

INSTALLATION OF NEW KITCHEN TO SERVE THE SPORTS EDUCATION FACILITY COMPRISING OF KITCHEN AND BAR EQUIPMENT

### AFC FYLDE – SPORTS EDUCATION BLDG





### AFC FYLDE – SPORTS EDUCATION BLDG





## AFC FYLDE – SPORTS EDUCAT