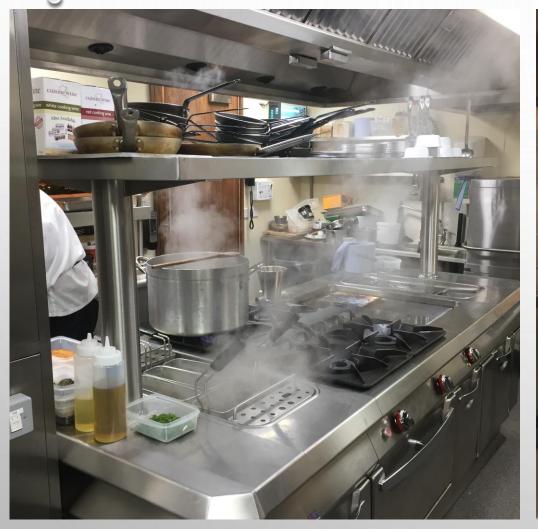

### MAN CITY FC – TUNNEL CLUB

CLIENT – CITY FOOTBALL GROUP INSTALLATION OF KITCHENS TO SUPPORT THE NEW TUNNEL CLUB CONCEPT WITHIN THE STADIUM

### MCFC – TUNNEL CLUB