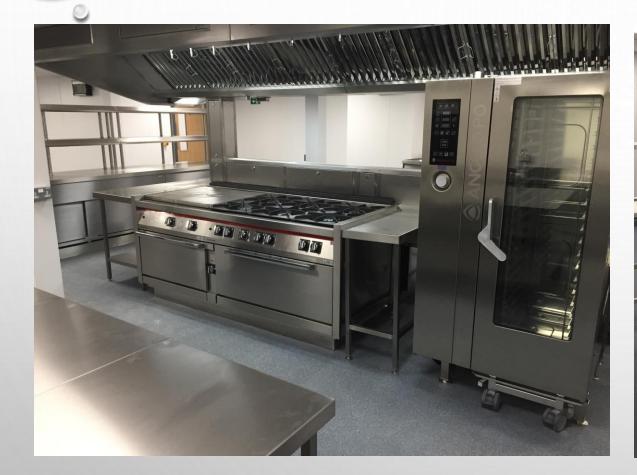

#### AFC FLYDE

CLIENT – AFC FYLDE

INSTALLATION OF NEW KITCHEN TO SERVE THE SPORTS EDUCATION FACILITY COMPRISING OF KITCHEN AND BAR EQUIPMENT

## AFC FYLDE – SPORTS EDUCATION BLDG