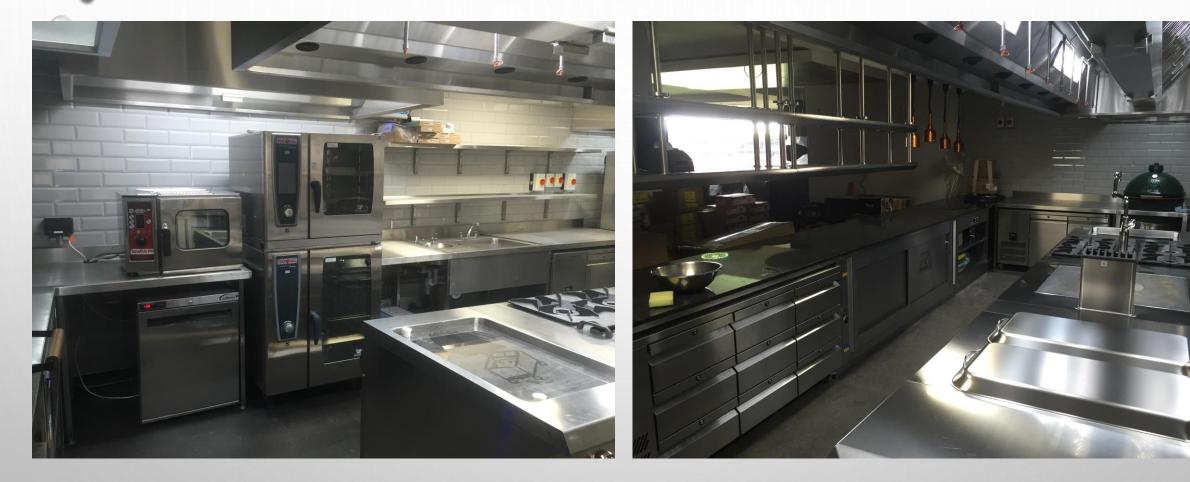

#### CLIENT – WATFORD FC

INSTALLATION OF NEW EXECUTIVE LOUNGES, MAIN KITCHEN AND REFURBISHMENTS TO FOOD KIOSKS ALL INSTALLED OVER THE 2 MONTH PERIOD CLOSED SEASON. WORKS INCLUDED THE PROVISON OF CATERING EQUIPMENT, COLDROOMSM VENTILATION SYSTEMS AND FIRE SUPPRESSION SYSTEMS TO ALL AREAS.