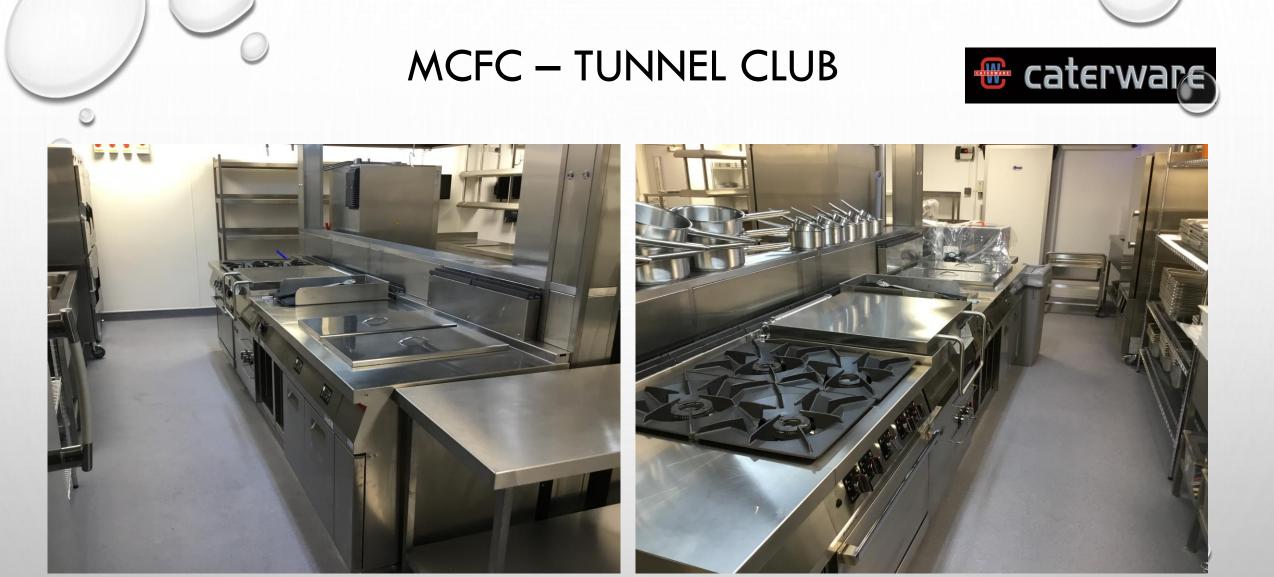

# STADIUM COMPLETED PROJECTS

WATFORD FC, MCFC TUNNEL CLUB, AFC FYLDE, AFC FLYDE SPORTS EDUCATION BLDG



### WATFORD FC



#### CLIENT – WATFORD FC

INSTALLATION OF NEW EXECUTIVE LOUNGES, MAIN KITCHEN AND REFURBISHMENTS TO FOOD KIOSKS ALL INSTALLED OVER THE 2 MONTH PERIOD CLOSED SEASON. WORKS INCLUDED THE PROVISON OF CATERING EQUIPMENT, COLDROOMSM VENTILATION SYSTEMS AND FIRE SUPPRESSION SYSTEMS TO ALL AREAS.













































### MAN CITY FC – TUNNEL CLUB



CLIENT – CITY FOOTBALL GROUP INSTALLATION OF KITCHENS TO SUPPORT THE NEW TUNNEL CLUB CONCEPT WITHIN THE STADIUM

### MCFC – TUNNEL CLUB









### MCFC – TUNNEL CLUB

















### MCFC – TUNNEL CLUB

















#### AFC FLYDE



CLIENT – AFC FYLDE

INSTALLATION OF THREE NEW KITCHENS AND TWO KIOSKS AT MILL FARM NEW STADIUM







### AFC FYLDE – BRADLEYS SPORT'S BAR





### AFC FYLDE – MILANO'S RESTAURANT







### AFC FYLDE – MILANO'S RESTAURANT











#### AFC FLYDE



CLIENT – AFC FYLDE

INSTALLATION OF NEW KITCHEN TO SERVE THE SPORTS EDUCATION FACILITY COMPRISING OF KITCHEN AND BAR EQUIPMENT

### AFC FYLDE – SPORTS EDUCATION BLDG





### AFC FYLDE – SPORTS EDUCATION BLDG





## AFC FYLDE – SPORTS EDUCATION BLDG