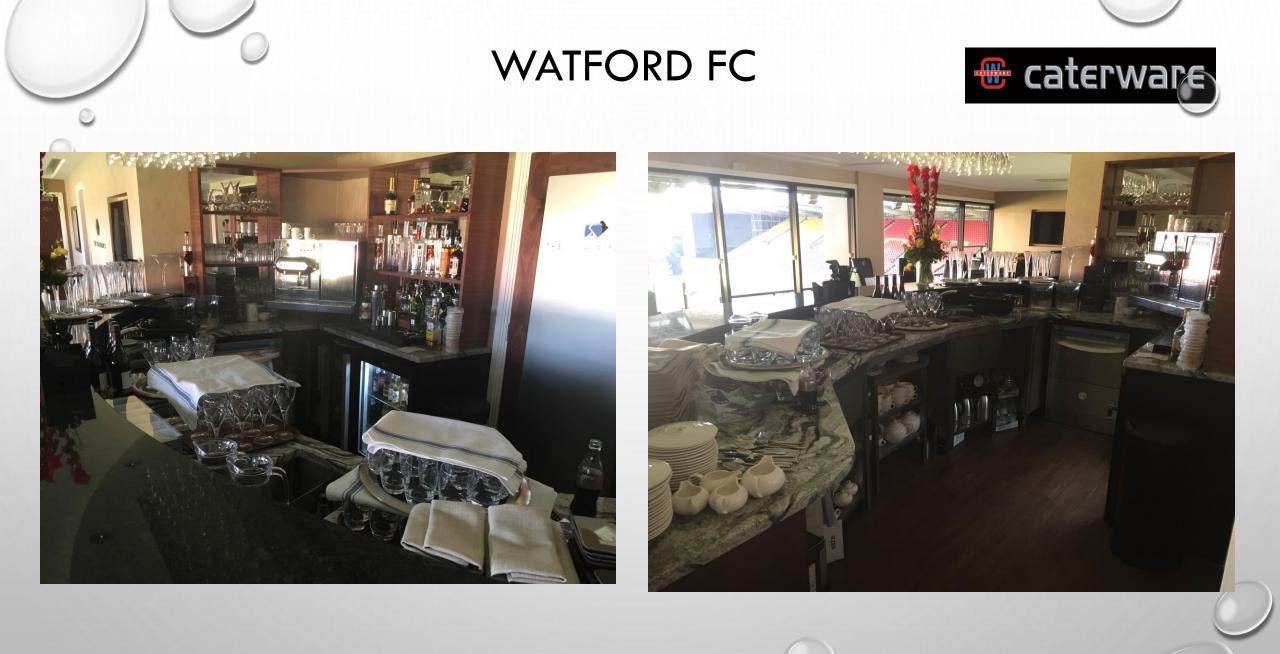

### WATFORD FC

#### CLIENT – WATFORD FC

INSTALLATION OF NEW EXECUTIVE LOUNGES, MAIN KITCHEN AND REFURBISHMENTS TO FOOD KIOSKS ALL INSTALLED OVER THE 2 MONTH PERIOD CLOSED SEASON. WORKS INCLUDED THE PROVISON OF CATERING EQUIPMENT, COLDROOMSM VENTILATION SYSTEMS AND FIRE SUPPRESSION SYSTEMS TO ALL AREAS.